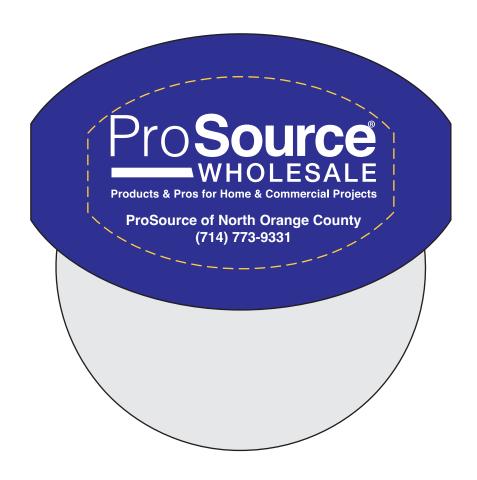

Order#: 155302

**Product**: Easy Pizza Cutter: Tr Blue

Item #: 1024-101976
Imprint Method: Pad Print: White
Actual Imprint Size: 2.62"Wide

## \*\*\*IMPORTANT INFORMATION\*\*\* (PLEASE READ)

Please proof carefully for spelling errors, omissions, and layout accuracy. It is your responsibility to correct any errors. Garrett Specialties assumes no responsibility for errors after a proof has been authorized to print. Please note changes or revisions to your proof from your original instructions may cause revision in your ship date. Delays in paper proof approval also may require a change in your schedule ship dates. Occasionally, some fax machines may distort the image. Please pay close attention to numbers.

It is imperative that you view your e-proof and submit your approval and/or changes promptly to maintain your anticipated delivery date.

Please keep in mind that this virtual proof is not a printed sample of your artwork on our product. The size and placement of the artwork may vary from this proof when actually printed on the product. Carefully review the attached proof for verification of copy & layout.