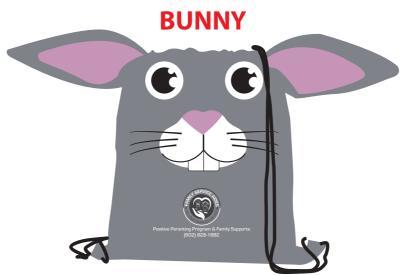

Order#: 155287

Product: Bunny Paws 'N' Claws Sport Pack

**Item #**: 1039-316915

Imprint Method: Screen Print on the Bottom Center: Black, White

Actual Imprint Size: 7.7 "W x 4" H