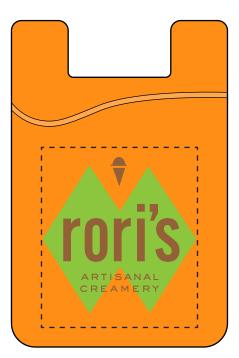

Order#:155277Product:Econo Silicone Mobile Device Pocket: OrangeItem #:1097-310432Imprint Method:Silkscreen on the On Pocket: See notes below abot imprint color(s) & asviseActual Imprint Size:1.6"W x 1.63"H

**OPTION 1: BROWN ONLY** 

OPTION 2: BROWN + LIGHT GRREN (APPROVING THIS OPTION WILL INCUR ADDITIONAL CHARGES)