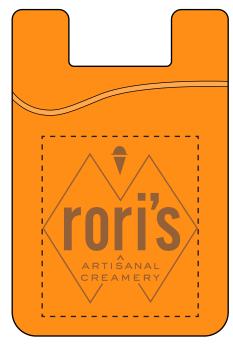

Order#:155277Product:Econo Silicone Mobile Device Pocket: OrangeItem #:1097-310432Imprint Method:Silkscreen on the On Pocket: See notes below abot imprint color(s) & asviseActual Imprint Size:1.6"W x 1.63"H

**OPTION 1: BROWN ONLY** 

OPTION 2: BROWN + LIGHT GRREN (APPROVING THIS OPTION WILL INCUR ADDITIONAL CHARGES)