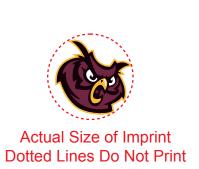

**Order#**: 155275

**Product**: Leatherette Drawstring Pouch

Item #: 1106-3316491

**Imprint Method:** Full Color Imprint on the Front

Actual Imprint Size: 0.81"W x 0.78"H