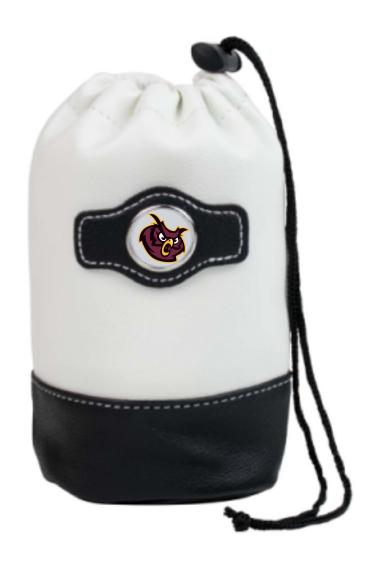

**Order#**: 155275

**Product**: Leatherette Drawstring Pouch

Item #: 1106-3316491

**Imprint Method:** Full Color Imprint on the Front

Actual Imprint Size: 0.81"W x 0.78"H