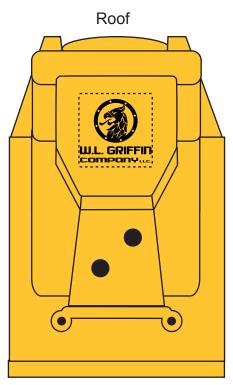

**Order#**: 155269

**Product:** Bulldozer Stress Ball Reliever

Item #: 1339-3315760

Imprint Method: Screen Print on the Roof: Black

Actual Imprint Size: 0.75"Wide

Front of Bulldozer

Actual Size of Imprint
Dotted Lines Do Not Print

Note: some of the smaller, tighter details in the griffin logo maight bleed together and/or fill in when printed