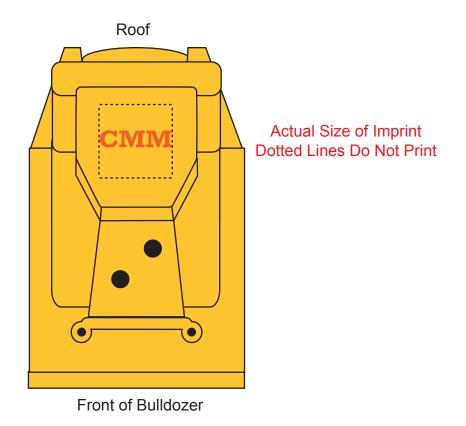

Order#:155245Product:Bulldozer Stress Ball RelieverItem #:1339-3315760Imprint Method:Screen Print on the Roof: Orange 021Actual Imprint Size:0.75"Wide

\*\*\*IMPORTANT INFORMATION\*\*\* (PLEASE READ)

Please proof carefully for spelling errors, omissions, and layout accuracy. It is your responsibility to correct any errors. Garrett Specialties assumes no responsibility for errors after a proof has been authorized to print. Please note changes or revisions to your proof from your original instructions may cause revision in your ship date. Delays in paper proof approval also may require a change in your schedule ship dates. Occasionally, some fax machines may distort the image. Please pay close attention to numbers.