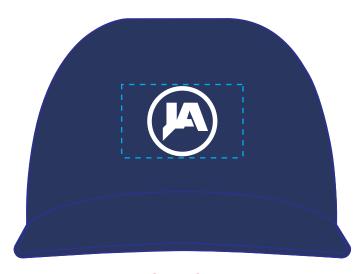

**Order#**: 155228

**Product:** Baseball Helmet Bowl: Navy

Item #: 1116-320021

Imprint Method: Pad Print on the Front.: White

Actual Imprint Size: 0.75"W x 0.75"H

Actual Size of Imprint
Dotted Lines Do Not Print