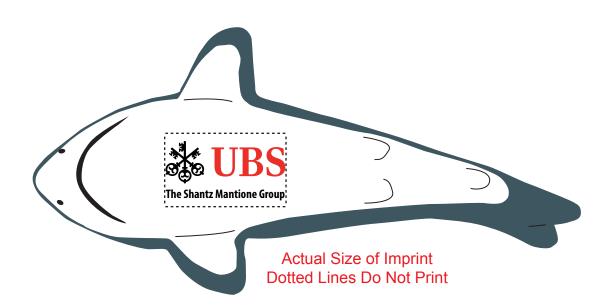

Order#: 155225 Product: Shark Stress Ball Item #: 1008-304245 Imprint Method: Pad Print on the Belly: Black Red 485 Actual Imprint Size: 1.25"Wide