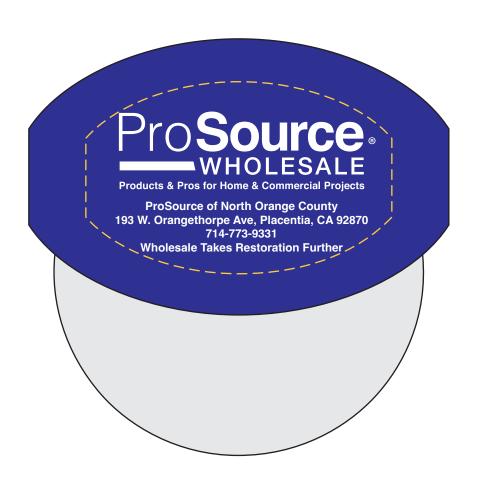

**Order#:** 155222

**Product**: Easy Pizza Cutter: Tr Blue

Item #: 1024-101976
Imprint Method: Pad Print: White
Actual Imprint Size: 2.62"Wide

## \*\*\*IMPORTANT INFORMATION\*\*\* (PLEASE READ)

Please proof carefully for spelling errors, omissions, and layout accuracy. It is your responsibility to correct any errors. Garrett Specialties assumes no responsibility for errors after a proof has been authorized to print. Please note changes or revisions to your proof from your original instructions may cause revision in your ship date. Delays in paper proof approval also may require a change in your schedule ship dates. Occasionally, some fax machines may distort the image. Please pay close attention to numbers.

It is imperative that you view your e-proof and submit your approval and/or changes promptly to maintain your anticipated delivery date.

Please keep in mind that this virtual proof is not a printed sample of your artwork on our product. The size and placement of the artwork may vary from this proof when actually printed on the product. Carefully review the attached proof for verification of copy & layout.