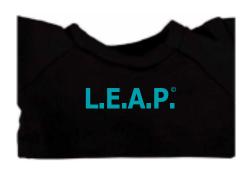

Order#: 155216

Product: Frog Wild Bunch Key Tag: Black T Shirt

Item #: 1039-303724

Imprint Method: Screen Print on the Shirt (Center):Teal 320

Actual Imprint Size: 1"W x 0.25"H

Actual Size of Imprint
Dotted Lines Do Not Print