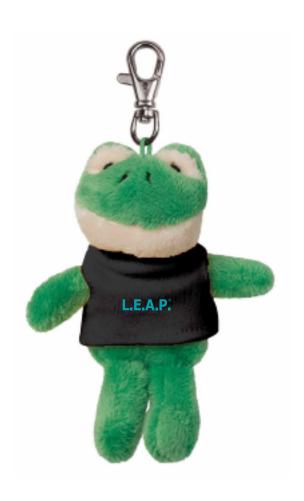

Order#: 155216

Product: Frog Wild Bunch Key Tag: Black T Shirt

Item #: 1039-303724

Imprint Method: Screen Print on the Shirt (Center):Teal 320

Actual Imprint Size: 1"W x 0.25"H

Actual Size of Imprint
Dotted Lines Do Not Print