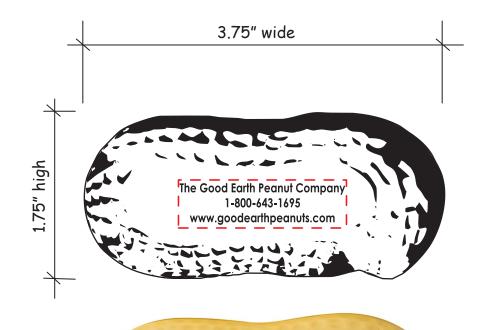

Order#: 155213 Product: Peanut Stress Reliever Item #: 1364-310381 Imprint Method: Pad Print on the Smooth Area: Black Actual Imprint Size: 1.72"W x 0.43"H

The Good Earth Peanut Company 1-800-643-1695 www.goodearthpeanuts.com