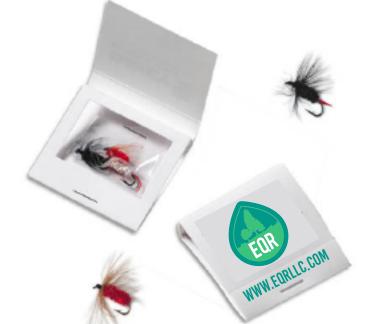

Order#: 155207

**Product: Fly Fishing Matchbook with Flies** 

Item #: 1280-104608

**Imprint Method: Digital Print on the Front Cover** 

Striker

WWW.EQRLLC.COM

— Staple

ART NOTES

The template to the left shows the matchbook laid out flat. To get an idea of how it would look, I would recommend printing this proof out, cutting along the outside rectangle of the template to the left, and folding along the lines to assemble the matchbook. Each side has been labeled to give you a point of reference.

Васк

EOR

Gusset

**Front** 

EQR

Actual Size of Imprint
Dotted Lines Do Not Print