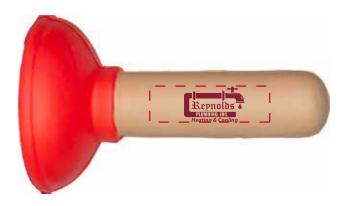

Order#: 155206

**Product: Plunger Stress Reliever** 

Item #: 1364-3153669

**Imprint Method: Screen Print on the Handle Burgundy 202** 

Actual Imprint Size: 0.77"W x 0.5"H

NOTE: SMALL TEXT MAY FILL IN/BE DIFFICULT TO READ WHEN PRINED