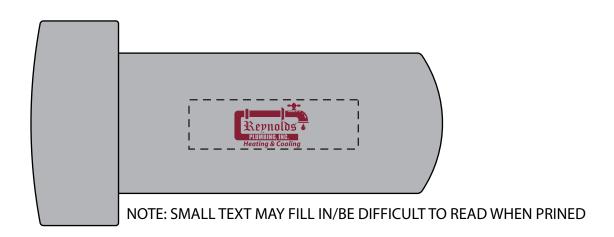

Order#: 155206

**Product: Pipe Stress Reliever** 

Item #: 1008-317163

Imprint Method: Pad Print on the Side 1 (Large piece to left): Burgundy 202

Actual Imprint Size: 0.77"W x 0.5"H