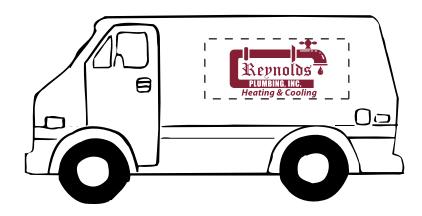

Order#: 155206

**Product: Service Van Stress Ball** 

Item #: 1008-304894

Imprint Method: Pad Print on the Driver's Side: Burgundy 202

Actual Imprint Size: 1"W x 0.6"H

NOTE: SMALL TEXT MAY FILL IN/BE DIFFICULT TO READ WHEN PRINED