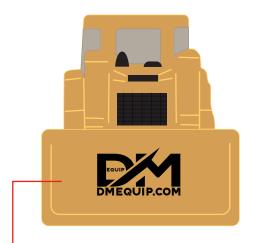

Order#: 155200 Product: Bulldozer Stress Reliever Item #: 1008-304046 Imprint Method: Pad Print on the Scoop : Black Actual Imprint Size: 0.88"W x 0.5"H

## **ACTUAL SIZE-FRONT SCOOP**

Bulldozer - Front Scoop View

## WARNING NOTE:

THE VERY SMALL TEXT INSIDE THE "D" IN THE LOGO MAY FILL IN AND NOT BE LEGIBLE WHEN PRINTED. THE WEBSITE URL SHOULD BE OKAY AS IS. BUT THE SMALL "EQUIP" MAY NOT PRINT WELL BECAUSE IF ITS SIZE