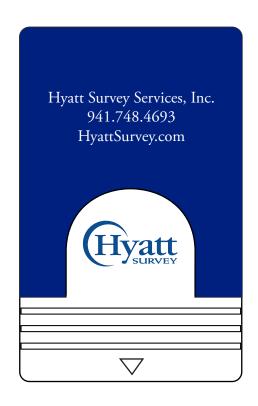

Order#: 155199

**Product: Phone Holder with Microfiber Cloth** 

Item #: 1008-307020

Imprint Method: Pad Print: White on Blue

Blue 286 on White