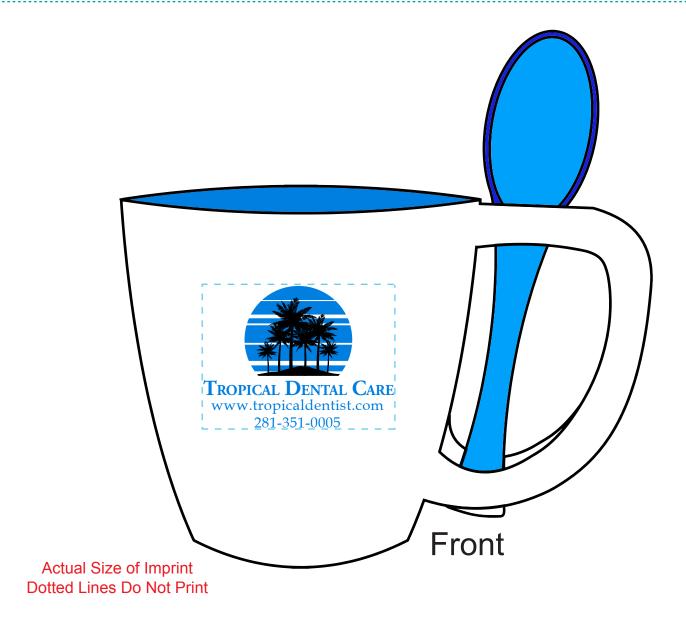

Order#: 155192

**Product**: Stir'n Sip Mug™: Translucent blue

Item #: 1098-313207

Imprint Method: Screen Print; Black, PMS 2727C

Actual Imprint Size: 2 in x 1.5 in