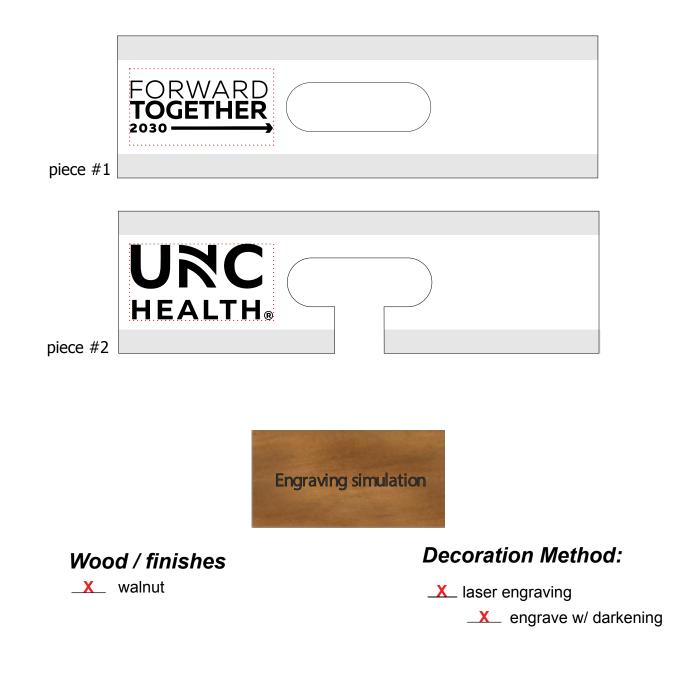

## Order#: 155178 Product: 3 Piece Star Walnut Puzzle Item #: 1059-100587 Imprint Method: Laser engraved on the 1st & 2nd Leg -Front Actual Imprint Size: 1.5"Wide on each leg