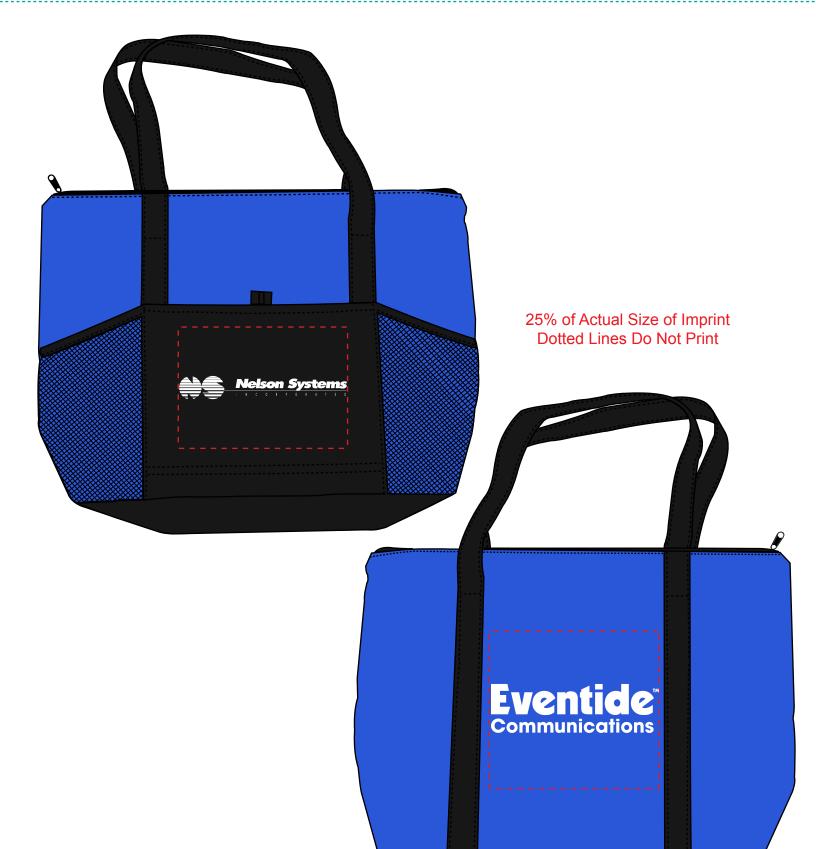

Order#:155172Product:Feather Flight Large Tote Bag: BlueItem #:1008-304473Imprint Method:Screen Print on the Front Pocket. & Back Side: WhiteActual Imprint Size:7" wide on each side