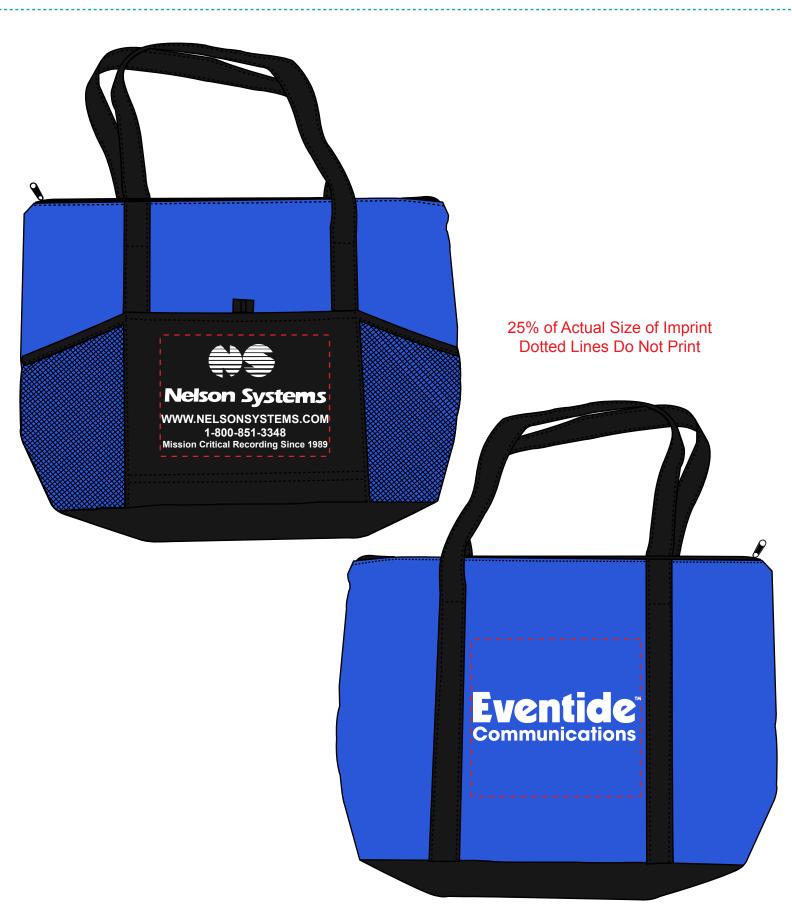

Product: Feather Flight Large Tote Bag: Blue

**Item #**: 1008-304473

Imprint Method: Screen Print on the Front Pocket. & Back Side: White

Actual Imprint Size: 7" wide on each side

## \*\*\*IMPORTANT INFORMATION\*\*\* (PLEASE READ)

Please proof carefully for spelling errors, omissions, and layout accuracy. It is your responsibility to correct any errors. Garrett Specialties assumes no responsibility for errors after a proof has been authorized to print. Please note changes or revisions to your proof from your original instructions may cause revision in your ship date. Delays in paper proof approval also may require a change in your schedule ship dates. Occasionally, some fax machines may distort the image. Please pay close attention to numbers.

It is imperative that you view your e-proof and submit your approval and/or changes promptly to maintain your anticipated delivery date.

Please keep in mind that this virtual proof is not a printed sample of your artwork on our product. The size and placement of the artwork may vary from this proof

when actually printed on the product. Carefully review the attached proof for verification of copy & layout.

Due to inherent technical differences in color monitors, the imprint colors and product colors depicted in the attached proof will not resemble those in the final product. We make every effort to match requested custom colors, but cannot guarantee a 100% exact match. Imprints are applied using pad or screen inks. These inks are hand mixed as close as possible to the requested color but may vary 2 to 4 shades. For this reason an exact PMS match cannot be guaranteed. Your order is ON HOLD until we receive an approval from you in reference to your artwork.