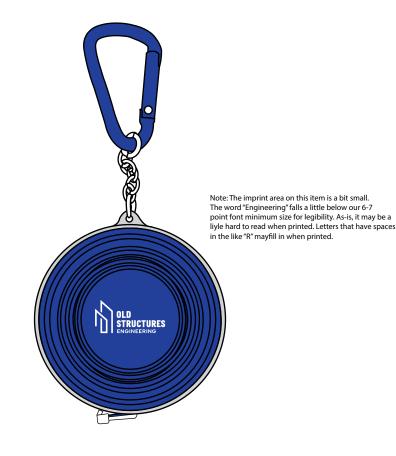

Order#:155171Product:Round Retractable 5' Tape Measure with Carabiner: BlueItem #:1008-307160Imprint Method:Pad Print on the Side (without button): WhiteActual Imprint Size:0.75"Wode

## \*\*\*IMPORTANT INFORMATION\*\*\* (PLEASE READ)

Please proof carefully for spelling errors, omissions, and layout accuracy. It is your responsibility to correct any errors. Garrett Specialties assumes no responsibility for errors after a proof has been authorized to print. Please note changes or revisions to your proof from your original instructions may cause revision in your ship date. Delays in paper proof approval also may require a change in your schedule ship dates. Occasionally, some fax machines may distort the image. Please pay close attention to numbers.