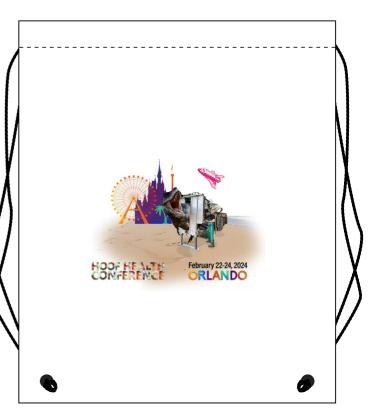

Order#: 155156 Product: Cinch Backpack: White Item #: 1097-300010 Imprint Method: 4 Color Process Actual Imprint Size: 8"Wide

## Actual Size of Imprint Dotted Lines Do Not Print

|   |      | · · |
|---|------|-----|
|   |      |     |
|   |      | 1   |
|   |      | 1   |
|   |      | 1   |
|   |      | I   |
| l |      | I   |
| l |      | I   |
| l |      | I   |
|   | <br> |     |