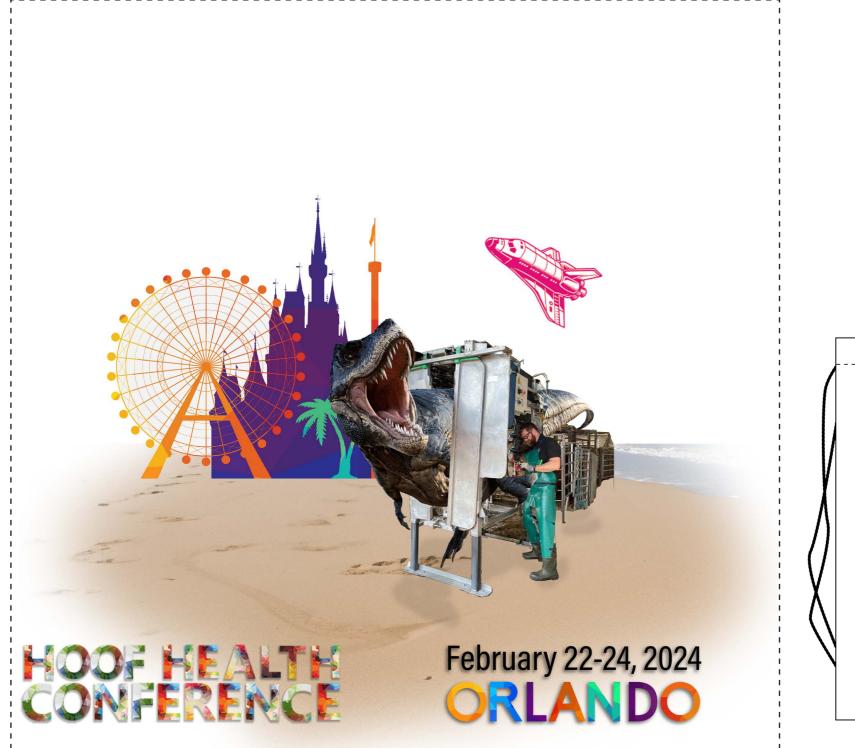

Order#: 155156 Product: Cinch Backpack: White Item #: 1097-300010 Imprint Method: 4 Color Process Actual Imprint Size: 8"Wide