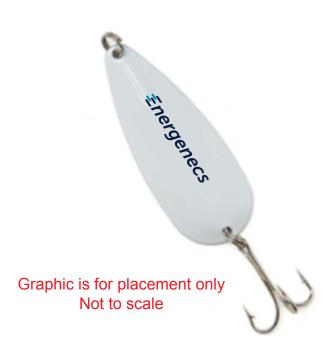

Order#: 155123

**Product: Classic Spoon Fishing Lure: White** 

Item #: 1280-104609

Imprint Method: Screen Print on the Top of Lure: Dark Blue 282, Process Blue

**Actual Imprint Size: 1.63" Wide** 

Actual Size of Imprint
Dotted Lines Do Not Print