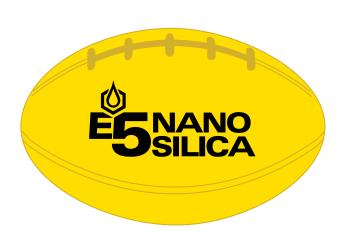

**Order#**: 155115

**Product**: Small Football Stress Reliever: Yellow

Item #: 1008-304678
Imprint Method: Pad Print: Black
Actual Imprint Size: 1.75"Wide