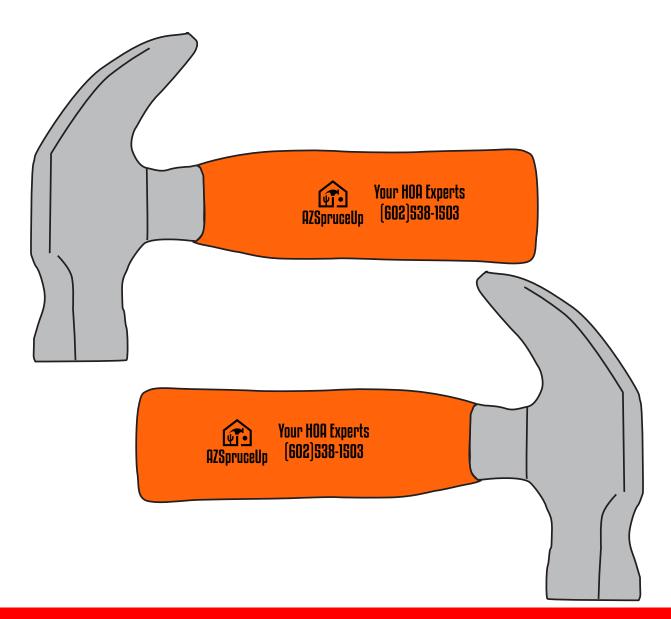

Order#: 155085 Product: Hammer Stress Ball: Orange Item #: 1008-100774 Imprint Method: Pad Print on the Handle: Both sides: Black