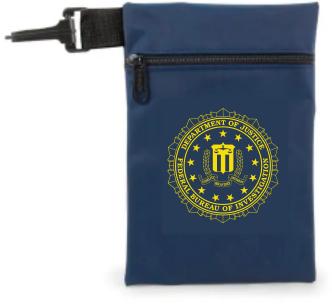

Order#: 155084

Product: Nylon Custom Golf Ditty Bags w/Zipper & Clip Hook

Item #: 1293-3153077

Imprint Method: Screen Print, Front: Pantone Yellow

Actual Imprint Size: 4"W x 4"H

Actual Size of Imprint

Dotted Lines Do Not Print