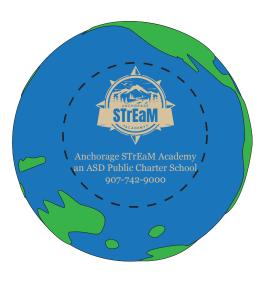

Order#: 155078 Product: Earthball Stress Reliever Item #: 1008-304842 Imprint Method: Pad Print on the Front, Over Pacific Ocean: Light Brown 468

NOTE: THE SMALL TEXT IN THE LOGO "ANCHORAGE" & "ALASKA" WILL FILL IN AND NOT BE LEGIBLE WHEN PRINTED

> Actual Size of Imprint Dotted Lines Do Not Print