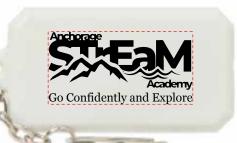

Order#: 155078 Product: Compass Key Ring Item #: 1364-308140 Imprint Method: Screen Print, Front & Back: Black

STREAM

2" x 1.25"

NOTE: THE SMALL TEXT IN THE LOGO "ANCHORAGE" & "ALASKA" WILL FILL IN AND NOT BE LEGIBLE WHEN PRINTED

> Actual Size of Imprint Dotted Lines Do Not Print

BACK