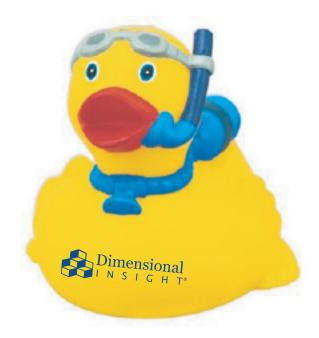

Order#: 155068

**Product: Rubber Diver Duck** 

Item #: 1113-104440

**Imprint Method: Pad Print on the Chest: Blue 286** 

Actual Imprint Size: 1.25"W x 0.28"H