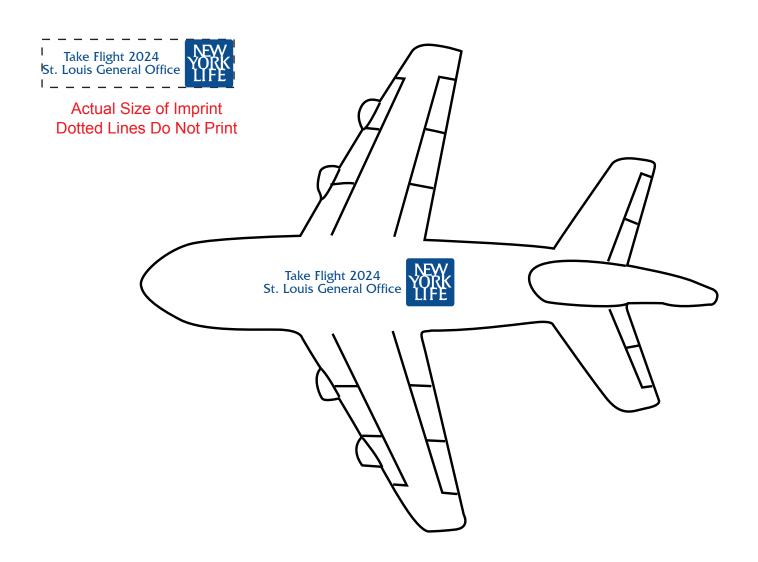

**Order#**: 155043

**Product:** Passenger Airplane Stress Reliever

Item #: 1008-107999

Imprint Method: Pad Print on the On the Top.: Blue 286

Actual Imprint Size: 2"W x 0.5"H