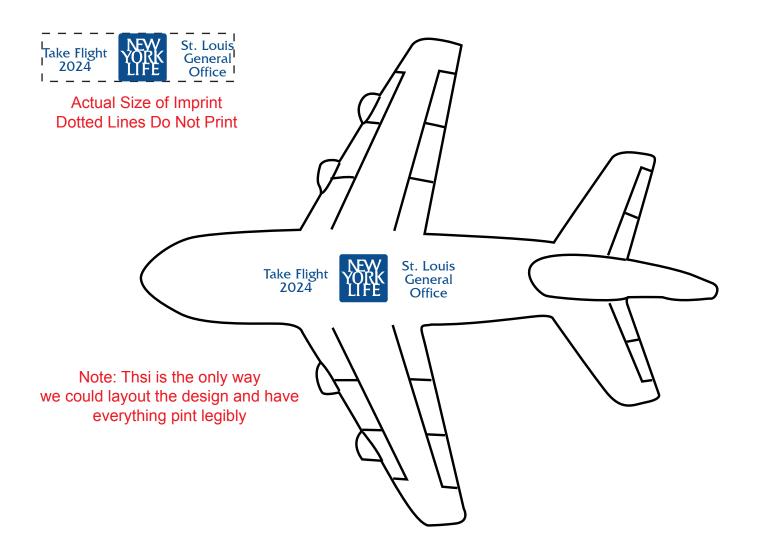

Order#: 155038

**Product:** Passenger Airplane Stress Reliever

Item #: 1008-107999

Imprint Method: Pad Print on the On the Top.: Blue 286

Actual Imprint Size: 2"W x 0.5"H

## \*\*\*IMPORTANT INFORMATION\*\*\* (PLEASE READ)

Please proof carefully for spelling errors, omissions, and layout accuracy. It is your responsibility to correct any errors. Garrett Specialties assumes no responsibility for errors after a proof has been authorized to print. Please note changes or revisions to your proof from your original instructions may cause revision in your ship date. Delays in paper proof approval also may require a change in your schedule ship dates. Occasionally, some fax machines may distort the image. Please pay close attention to numbers.

It is imperative that you view your e-proof and submit your approval and/or changes promptly to maintain your anticipated delivery date.

Please keep in mind that this virtual proof is not a printed sample of your artwork on our product. The size and placement of the artwork may vary from this proof when actually printed on the product. Carefully review the attached proof for verification of copy & layout.