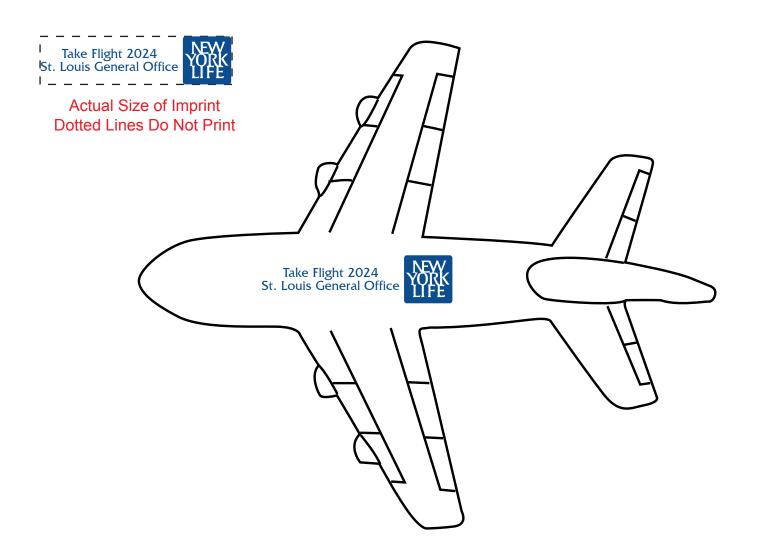

Order#: 155038

**Product:** Passenger Airplane Stress Reliever

Item #: 1008-107999

Imprint Method: Pad Print on the On the Top.: Blue 286

Actual Imprint Size: 2"W x 0.5"H

## \*\*\*IMPORTANT INFORMATION\*\*\* (PLEASE READ)

Please proof carefully for spelling errors, omissions, and layout accuracy. It is your responsibility to correct any errors. Garrett Specialties assumes no responsibility for errors after a proof has been authorized to print. Please note changes or revisions to your proof from your original instructions may cause revision in your ship date. Delays in paper proof approval also may require a change in your schedule ship dates. Occasionally, some fax machines may distort the image. Please pay close attention to numbers.

It is imperative that you view your e-proof and submit your approval and/or changes promptly to maintain your anticipated delivery date.

Please keep in mind that this virtual proof is not a printed sample of your artwork on our product. The size and placement of the artwork may vary from this proof when actually printed on the product. Carefully review the attached proof for verification of copy & layout.