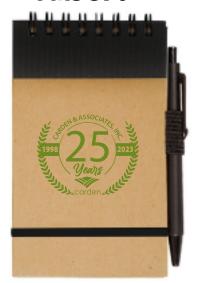

10000 Lincoln Drive, Suite 201, PMB 368, Marlton, NJ 08053

Telephone: 1-800-320-1510 · 1-856 424-4818

Fax: 1-856 424-2491

Hours of Operation: 9:00 - 5:30 pm Eastern, M - F

Customer Service E-mail: service@garrettspecialties.com

Order#: 155034

**Product: Pocket-Eco Note Keeper: Black** 

Item #: 1097-300061

Imprint Method: Silkscreen on the Front

Actual Imprint Size: 2"W x 1.5"H



Actual Size of Imprint
Dotted Lines Do Not Print

## **PMS 370**



## **BLACK**



## PMS 7593



**PMS 140** 



## \*\*\*IMPORTANT INFORMATION\*\*\* (PLEASE READ)

Please proof carefully for spelling errors, omissions, and layout accuracy. It is your responsibility to correct any errors. Garrett Specialties assumes no responsibility for errors after a proof has been authorized to print. Please note changes or revisions to your proof from your original instructions may cause revision in your ship date. Delays in paper proof approval also may require a change in your schedule ship dates. Occasionally, some fax machines may distort the image. Please pay close attention to numbers.

It is imperative that you view your e-proof and submit your approval and/or changes promptly to maintain your anticipated delivery date.

Please keep in mind that this virtual