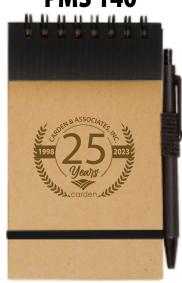

10000 Lincoln Drive, Suite 201, PMB 368, Marlton, NJ 08053

Telephone: 1-800-320-1510 · 1-856 424-4818

Fax: 1-856 424-2491

Hours of Operation: 9:00 - 5:30 pm Eastern, M - F

Customer Service E-mail: service@garrettspecialties.com

Order#: 155034

**Product: Pocket-Eco Note Keeper: Black** 

Item #: 1097-300061

Imprint Method: Silkscreen on the Front

Actual Imprint Size: 2"W x 1.5"H



Actual Size of Imprint
Dotted Lines Do Not Print

## **PMS 370**



## **BLACK**



## PMS 7593



**PMS 140** 



## \*\*\*IMPORTANT INFORMATION\*\*\* (PLEASE READ)

Please proof carefully for spelling errors, omissions, and layout accuracy. It is your responsibility to correct any errors. Garrett Specialties assumes no responsibility for errors after a proof has been authorized to print. Please note changes or revisions to your proof from your original instructions may cause revision in your ship date. Delays in paper proof approval also may require a change in your schedule ship dates. Occasionally, some fax machines may distort the image. Please pay close attention to numbers.

It is imperative that you view your e-proof and submit your approval and/or changes promptly to maintain your anticipated delivery date.

Please keep in mind that this virtual proof is not a printed sample of your artwork