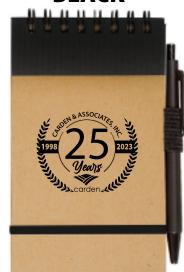

10000 Lincoln Drive, Suite 201, PMB 368, Marlton, NJ 08053

Telephone: 1-800-320-1510 · 1-856 424-4818

Fax: 1-856 424-2491

Hours of Operation: 9:00 - 5:30 pm Eastern, M - F

Customer Service E-mail: service@garrettspecialties.com

Order#: 155034

**Product: Pocket-Eco Note Keeper: Black** 

Item #: 1097-300061

Imprint Method: Silkscreen on the Front

Actual Imprint Size: 2"W x 1.5"H



Actual Size of Imprint
Dotted Lines Do Not Print

## **PMS 370**



## **BLACK**



## PMS 7593



**PMS 140** 



## \*\*\*IMPORTANT INFORMATION\*\*\* (PLEASE READ)

Please proof carefully for spelling errors, omissions, and layout accuracy. It is your responsibility to correct any errors. Garrett Specialties assumes no responsibility for errors after a proof has been authorized to print. Please note changes or revisions to your proof from your original instructions may cause revision in your ship date. Delays in paper proof approval also may require a change in your schedule ship dates. Occasionally, some fax machines may distort the image. Please pay close attention to numbers.

It is imperative that you view your e-proof and submit your approval and/or changes promptly to maintain your anticipated delivery date.

Please keep in mind that this virtual proof is not a