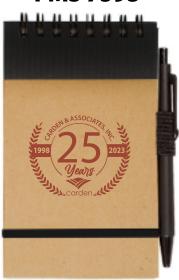

10000 Lincoln Drive, Suite 201, PMB 368, Marlton, NJ 08053

Telephone: 1-800-320-1510 · 1-856 424-4818

Fax: 1-856 424-2491

Hours of Operation: 9:00 - 5:30 pm Eastern, M - F

Customer Service E-mail: service@garrettspecialties.com

Order#: 155034

**Product: Pocket-Eco Note Keeper: Black** 

Item #: 1097-300061

Imprint Method: Silkscreen on the Front

Actual Imprint Size: 2"W x 1.5"H



Actual Size of Imprint
Dotted Lines Do Not Print

## **PMS 370**



## **BLACK**



## PMS 7593



**PMS 140** 



## \*\*\*IMPORTANT INFORMATION\*\*\* (PLEASE READ)

Please proof carefully for spelling errors, omissions, and layout accuracy. It is your responsibility to correct any errors. Garrett Specialties assumes no responsibility for errors after a proof has been authorized to print. Please note changes or revisions to your proof from your original instructions may cause revision in your ship date. Delays in paper proof approval also may require a change in your schedule ship dates. Occasionally, some fax machines may distort the image. Please pay close attention to numbers.

It is imperative that you view your e-proof and submit your approval and/or changes promptly to maintain your anticipated delivery date.

Please keep in mind that this virtual proof is not a printed sample