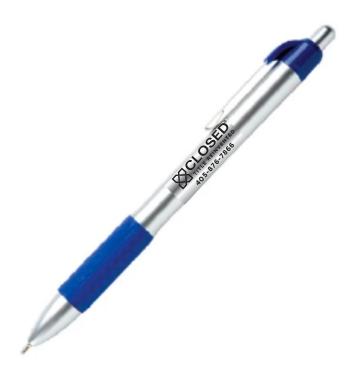

Order#: 155031 Product: MaxGlide Click® Chrome Pen Item #: 1003-312518 Imprint Method: Screen Print on the Barrel: BLACK Actual Imprint Size: 1.62"W x 0.5"H

Actual Size of Imprint Dotted Lines Do Not Print