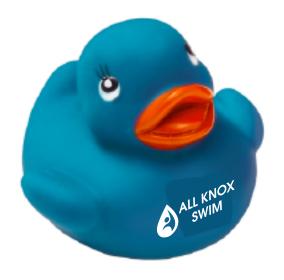

Order#: 155006

Product: Colorful Rubber Ducks: Blue

**Item #**: 1280-3152902

Imprint Method: Screen Print on the Chest.: White

Actual Imprint Size: 1"W x 0.375"H

Note: Your artwork as it was sent would not work well on this item. It would print pretty small and nothing would be legible. UI have modified your artwork so that it could print clearly and be easy to read on the item. Please advise if this is okay,

## \*\*\*IMPORTANT INFORMATION\*\*\* (PLEASE READ)

Please proof carefully for spelling errors, omissions, and layout accuracy. It is your responsibility to correct any errors. Garrett Specialties assumes no responsibility for errors after a proof has been authorized to print. Please note changes or revisions to your proof from your original instructions may cause revision in your ship date. Delays in paper proof approval also may require a change in your schedule ship dates. Occasionally, some fax machines may distort the image. Please pay close attention to numbers.

It is imperative that you view your e-proof and submit your approval and/or changes promptly to maintain your anticipated delivery date.

Please keep in mind that this virtual proof is not a printed sample of your artwork on our product. The size and placement of the artwork may vary from this proof when actually printed on the product. Carefully review the attached proof for verification of copy & layout.