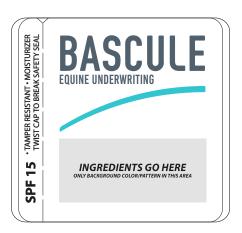

Order#: 155000

Product: Lip Balm SPF15 (USA MADE)

Item #: 1450-3153370

Imprint Method: Flexographic, 4 Color on the Label

Actual Imprint Size: 1.5"W x 1"H on Label

## \*\*\*IMPORTANT INFORMATION\*\*\* (PLEASE READ)

Please proof carefully for spelling errors, omissions, and layout accuracy. It is your responsibility to correct any errors. Garrett Specialties assumes no responsibility for errors after a proof has been authorized to print. Please note changes or revisions to your proof from your original instructions may cause revision in your ship date. Delays in paper proof approval also may require a change in your schedule ship dates. Occasionally, some fax machines may distort the image. Please pay close attention to numbers.

It is imperative that you view your e-proof and submit your approval and/or changes promptly to maintain your anticipated delivery date.

Please keep in mind that this virtual proof is not a printed sample of your artwork on our product. The size and placement of the artwork may vary from this proof when actually printed on the product. Carefully review the attached proof for verification of copy & layout.

Due to inherent technical differences in color monitors, the imprint colors and product colors depicted in the attached proof will not resemble those in the final product. We make every effort to match requested custom colors, but cannot guarantee a 100% exact match. Imprints are applied using pad or screen inks. These inks are hand mixed as close as possible to the requested color but may vary 2 to 4 shades. For this reason an exact PMS match cannot be guaranteed. Your order is ON HOLD until we receive an approval from you in reference to your artwork.