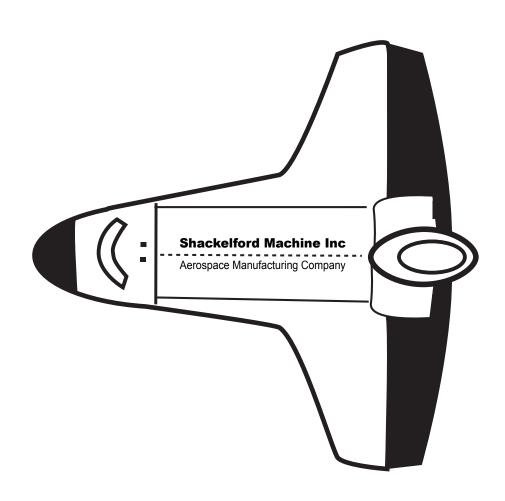

Order#: 154998

**Product:** Space Shuttle Stress Ball

Item #: 1008-100738

Imprint Method: Pad Print on the Top: Black

Actual Imprint Size: 1.75"Wide