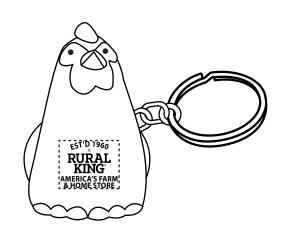

Order#: 154988

**Product: Chicken Key Chain Stress Reliever** 

Item #: 1008-304784

Imprint Method: Pad Print on the Chest: Black

Actual Imprint Size: 0.62"W x 0.5"H

Actual Size of Imprint
Dotted Lines Do Not Print