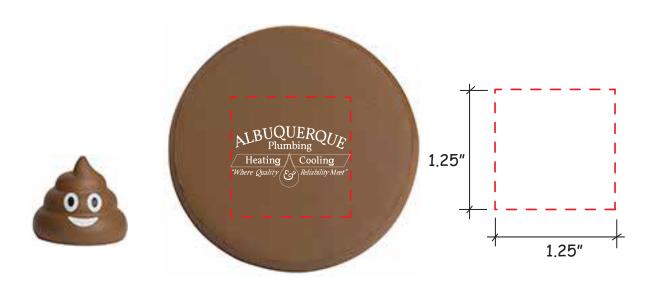

Order#: 154977

Product: Poop Stress Ball Item #: 1364-315012

Imprint Method: Screen Print on the Bottom - White

Actual Imprint Size: 1.25 in W