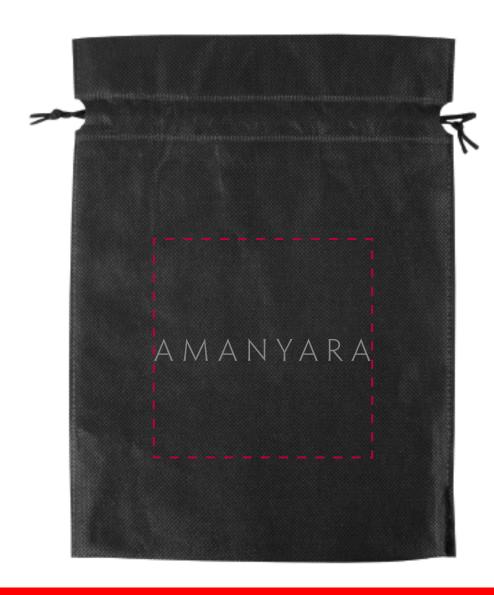

Order#: 154963

Product: Fun On The Go Games - Tumble Tower

Item #: 1039-320465

Imprint Method: Screen Print on the Front of Bag - Metallic Silver 877