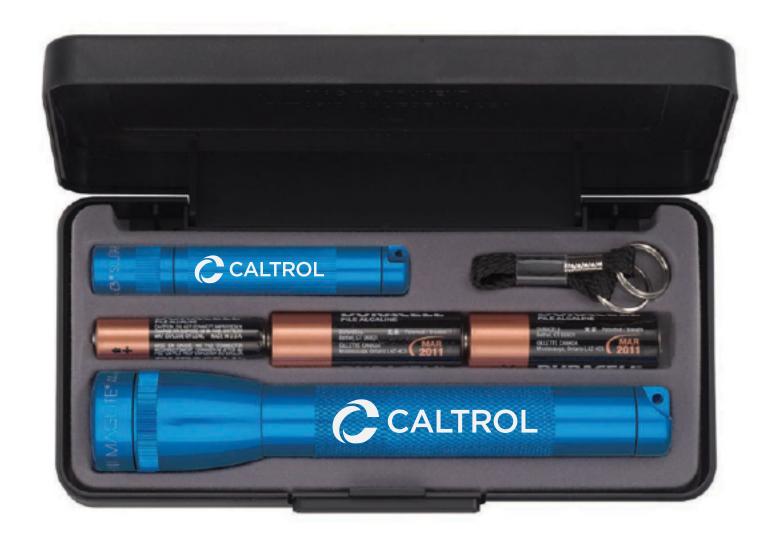

Order#: 154934

**Product: Mag-Lite Combination Set** 

Item #: 1032-103341

**Imprint Method: Laser Engraving** 