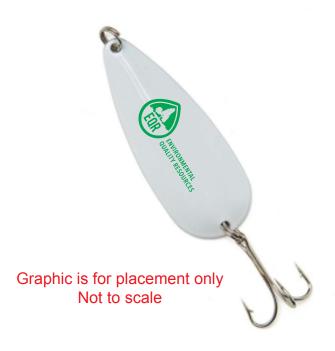

Order#: 154928

**Product: Classic Spoon Fishing Lure: White** 

Item #: 1280-104609

Imprint Method: Screen Print on the Top of Lure: Green 347

Actual Imprint Size: 1.625"W x 0.75"H

Actual Size of Imprint

Dotted Lines Do Not Print