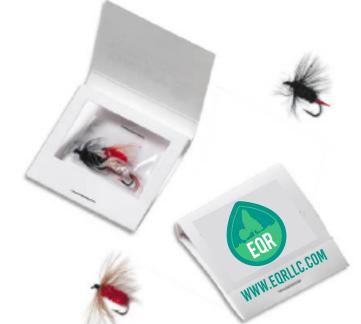

Order#: 154928

**Product: Fly Fishing Matchbook with Flies** 

Item #: 1280-104608

**Imprint Method: Digital Print on the Front Cover** 

## Striker

WWW.EQRLLC.COM

Staple

The template to the left shows the matchbook laid out flat. To get an idea of how it would look, I would recommend printing this proof out, cutting along the outside rectangle of the template to the left, and folding along the lines to assemble the matchbook. Each side has been labeled to give you a point of reference.

Actual Size of Imprint **Dotted Lines Do Not Print** 

# **Front**

Gusset