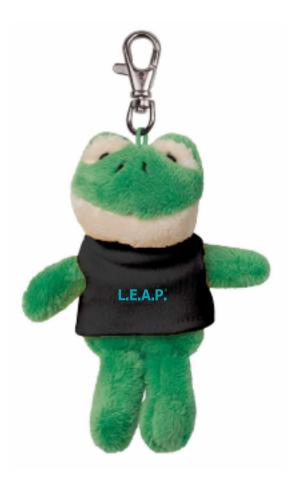

Order#: 154916 Product: Frog Wild Bunch KeyTag: BlackT Shirt Item #: 1039-303724 Imprint Method: Screen Print on the Shirt (Center):Teal 320 Actual Imprint Size: 1"W x 0.25"H

Actual Size of Imprint Dotted Lines Do Not Print