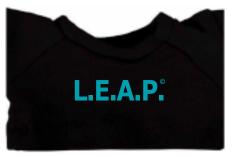

Order#: 154916 Product: Frog Wild Bunch KeyTag: BlackT Shirt Item #: 1039-303724 Imprint Method: Screen Print on the Shirt (Center):Teal 320 Actual Imprint Size: 1"W x 0.25"H

Actual Size of Imprint Dotted Lines Do Not Print