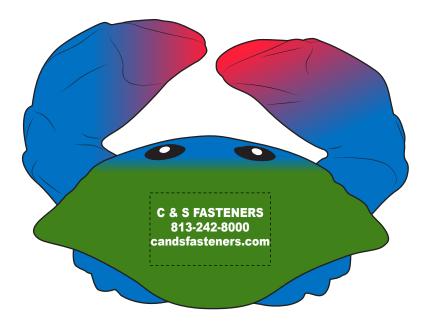

Order#: 154897 Product: Blue Crab Stress Reliever Item #: 1008-320226 Imprint Method: Pad Print on the Top: White Actual Imprint Size: 1.25"Wide

Actual Size of Imprint Dotted Lines Do Not Print This si the largest that we can print this line of text on the item