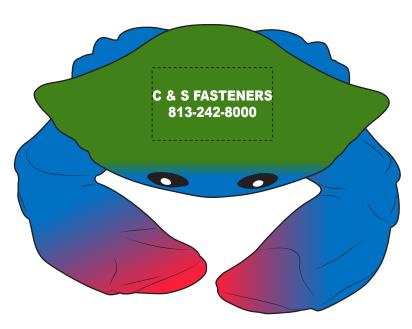

Order#: 154897

**Product: Blue Crab Stress Reliever** 

Item #: 1008-320226

Imprint Method: Pad Print on the Top: White

**Actual Imprint Size: 1.25"Wide** 

## PLEASE CONFIRM IF THIS IS THE ORIENTATION YOU'D LIKE FOR THE TEXT

Actual Size of Imprint
Dotted Lines Do Not Print