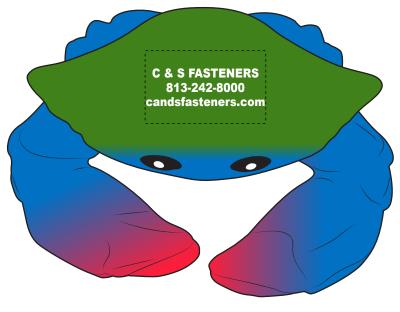

Order#: 154897 Product: Blue Crab Stress Reliever Item #: 1008-320226 Imprint Method: Pad Print on the Top: White Actual Imprint Size: 1.25"Wide

## PLEASE CONFIRM IF THIS IS THE ORIENTATION YOU'D LIKE FOR THE TEXT

Actual Size of Imprint Dotted Lines Do Not Print