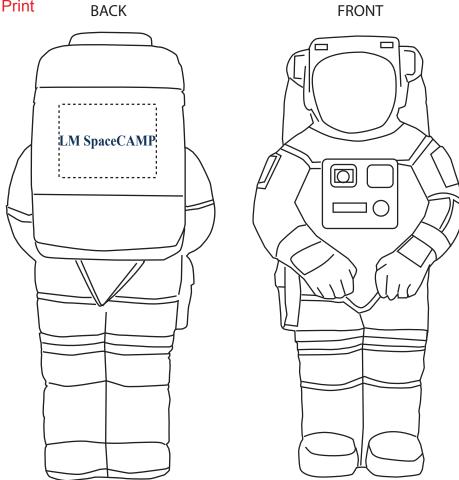

Order#: 154878 Product: Astronaut Stress Ball Item #: 1008-108000 Imprint Method: Pad Print on the Backpack: Navy 648 Actual Imprint Size: 1"Wide

Actual Size of Imprint Dotted Lines Do Not Print