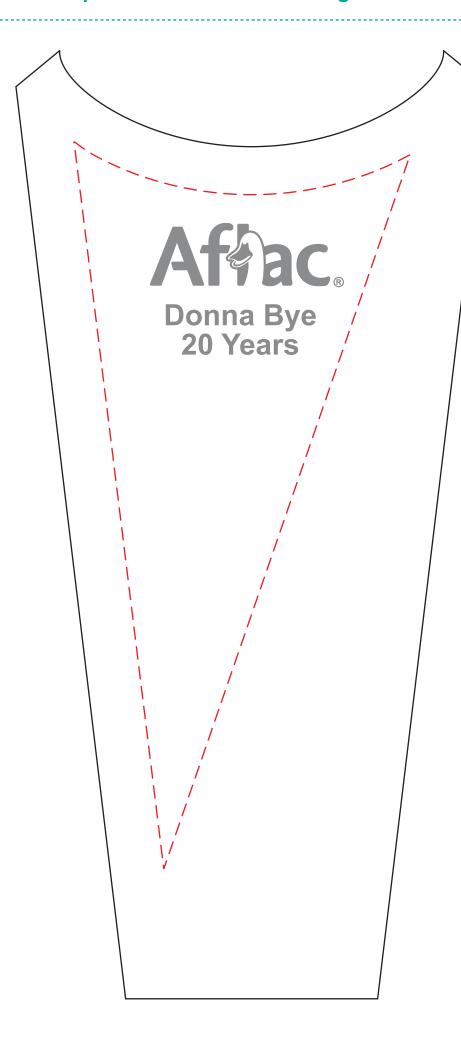

Order#: 154870

**Product: Clear Glass Sculpted Ice Vase** 

Item #: 1411-320852

Imprint Method: Sand Blasting on the Front

It is imperative that you view your e-proof and submit your approval and/or changes promptly to maintain your anticipated delivery date.

Please keep in mind that this virtual proof is not a printed sample of your artwork on our product. The size and placement of the artwork may vary from this proof when actually printed on the product. Carefully review the attached proof for verification of copy & layout.