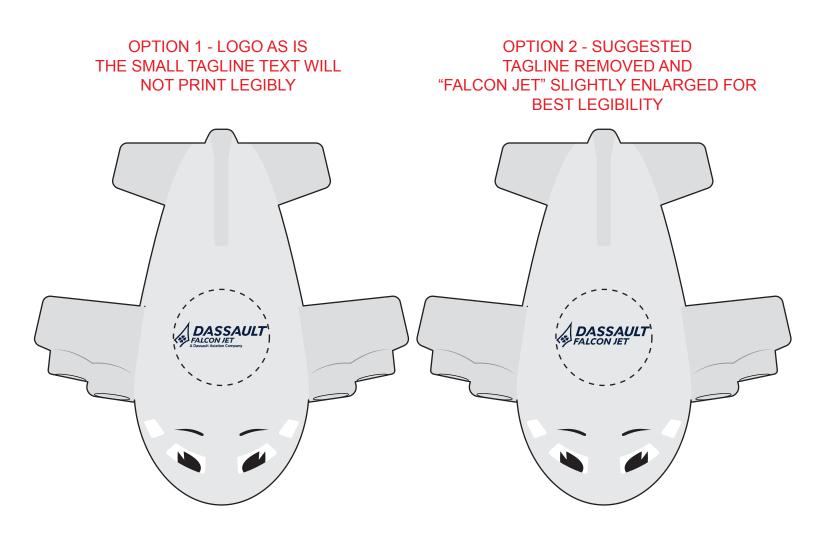

Order#: 154863

Product: Smiley Airplane Item #: 1097-100737

**Imprint Method: Pad print: Navy 282** 

**Actual Imprint Size: 1"Wide** 

## \*\*\*IMPORTANT INFORMATION\*\*\* (PLEASE READ)

Please proof carefully for spelling errors, omissions, and layout accuracy. It is your responsibility to correct any errors. Garrett Specialties assumes no responsibility for errors after a proof has been authorized to print. Please note changes or revisions to your proof from your original instructions may cause revision in your ship date. Delays in paper proof approval also may require a change in your schedule ship dates. Occasionally, some fax machines may distort the image. Please pay close attention to numbers.