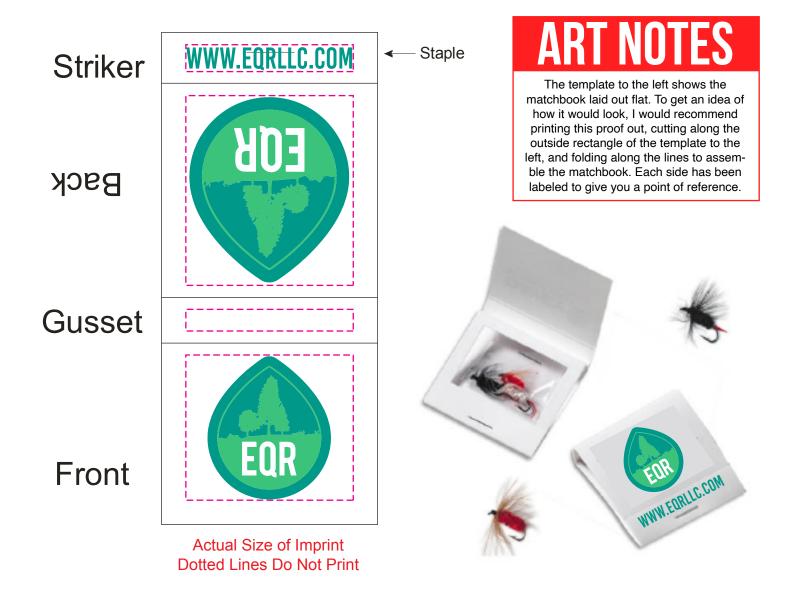

#### Order#: 154853 Product: Fly Fishing Matchbook with Flies Item #: 1280-104608 Imprint Method: Digital Print on the Front Cover