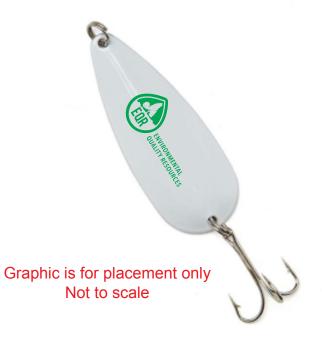

Order#: 154853 Product: Classic Spoon Fishing Lure: White Item #: 1280-104609 Imprint Method: Screen Print on the Top of Lure: Green 347

Actual Size of Imprint Dotted Lines Do Not Print