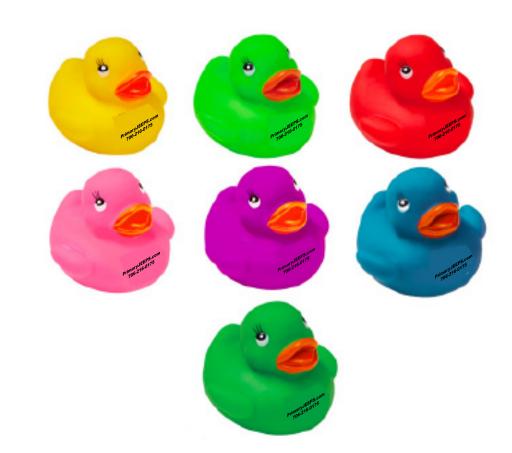

Order#: 154851 Product: Colorful Rubber Ducks: assorted Item #: 1280-3152902 Imprint Method: Screen Print on the Chest: Black Actual Imprint Size: 1"Wide

Actual Size of Imprint Dotted Lines Do Not Print