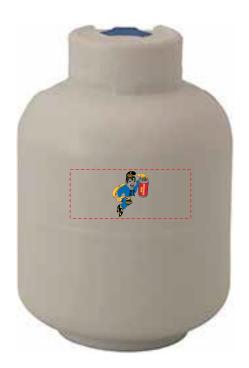

Order#: 154842

**Product: Propane Tank Stress Reliever** 

Item #: Item #: 1364-3316264

Imprint Method: Screen Print: Front - Black | Back - Black Red 186 Royal Blue 300 Yellow 123

Note: the red box around the artwork represents the maximum print space we have on each side. The Propane man logo is very small, but it maximizes the imprit space top to bottom so unfortunately we wouldn:t be able to make it any larger tha what is shown