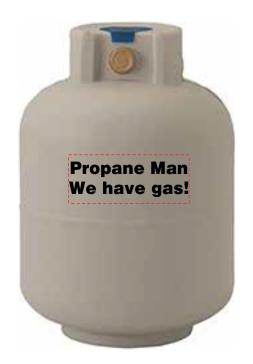

Order#: 154842

**Product: Propane Tank Stress Reliever** 

Item #: Item #: 1364-3316264

Imprint Method: Screen Print: Front - Black | Back - Black Red 186 Royal Blue 300 Yellow 123

Note: the red box around the artwork represents the maximum print space we have on each side. The Propane man logo is very small, but it maximizes the imprit space top to bottom so unfortunately we wouldn:t be able to make it any larger tha what is shown